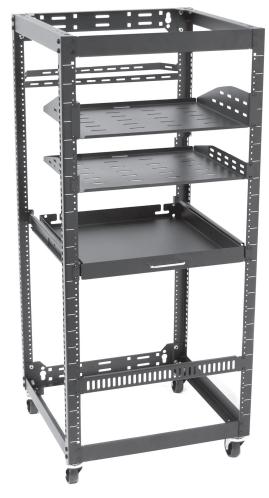

## **FEATURES:**

The Dynamix AV Open Rack series has been designed with a narrow profile for flexible AV installations.

- Stackable (stacking kit included with frame)
- 520mm Deep x 525mm Wide
- #10-32 tapped mounting holes front and back
- 19" cage nut mounting on sides
- Leveling feet (included with frame)
- 2.5mm thick vertical rails

| MODEL CODE   | RACK UNITS | DESCRIPTION                                                                                                                                                                                       |
|--------------|------------|---------------------------------------------------------------------------------------------------------------------------------------------------------------------------------------------------|
| AVR1620      | 16RU       | 16RU Stackable AV Rack 520mm Deep x 525mm Wide x 850mm High, Open Frame With #10-32 Tapped Holes On 2.5mm Thick<br>Vertical Rails. Includes 25 Sets #10-32 Screws, Stacking Kit & Levelling Feet  |
| AVR2220      | 22RU       | 22RU Stackable AV Rack 520mm Deep x 525mm Wide x 1115mm High, Open Frame With #10-32 Tapped Holes On 2.5mm<br>Thick Vertical Rails. Includes 25 Sets #10-32 Screws, Stacking Kit & Levelling Feet |
| AVRCW2-4PK   |            | 90mm Castor Kits, 4pcs/ Set                                                                                                                                                                       |
| AVRVBP-1U    | 1U         | 1RU Metal Blanking Panel With Vented Holes, Supplied with #10-32 Screws                                                                                                                           |
| AVRVBP-2U    | 2U         | 2RU Metal Blanking Panel With Vented Holes, Supplied with #10-32 Screws                                                                                                                           |
| AVRVBP-3U    | 3U         | 2RU Metal Blanking Panel With Vented Holes, Supplied with #10-32 Screws                                                                                                                           |
| AVRLTBAR10   |            | 19inch L-Shaped Tie Bars 10pcs/pack                                                                                                                                                               |
| AVRLTBAR205  |            | 2inch Offset Tie L Bar 5pcs/pack                                                                                                                                                                  |
| AVRLTBAR405  |            | 4inch Offset Tie L Bar 5pcs/pack                                                                                                                                                                  |
| AVRSDRAWER1U | 1RU        | 1RU Sliding Drawer With #10-32 Screws                                                                                                                                                             |
| AVRSHELF2P1U | 1RU        | 1RU Dual Mounting Ear Cantilever Shelf With Vented Holes & #10-32 Screws                                                                                                                          |
| AVRSHELF2P2U | 2RU        | 2RU Dual Mounting Ear Cantilever Shelf With Vented Holes and #10-32 Screws                                                                                                                        |
| AVRSCRW1032  |            | #10-32 Screw Kits 25 Set/Bags                                                                                                                                                                     |