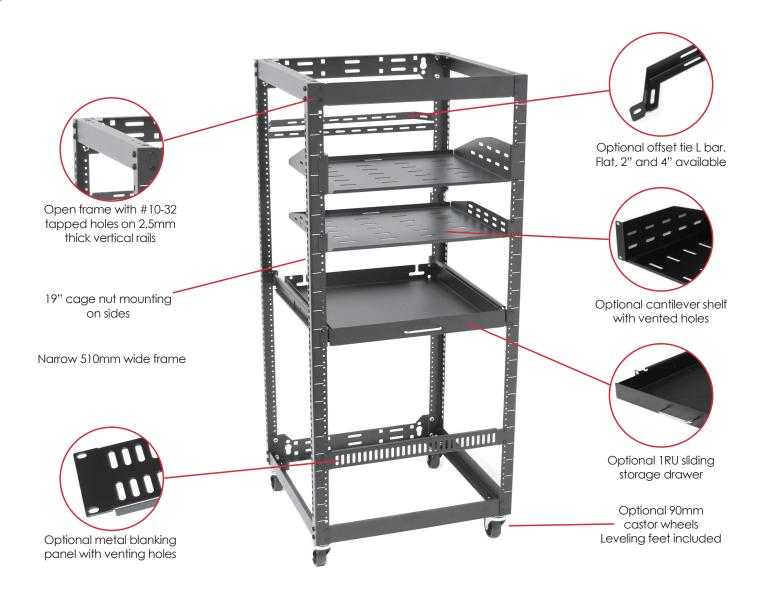

## **FEATURES:**

The Dynamix AV Open Rack series has been designed with a narrow profile for flexible AV installations.

- Stackable (stacking kit included with frame)
- 520mm Deep x 525mm Wide
- #10-32 tapped mounting holes front and back
- 19" cage nut mounting on sides
- Leveling feet (included with frame)
- 2.5mm thick vertical rails

| MODEL CODE   | RACK UNITS | DESCRIPTION                                                                                                                                                                                       |
|--------------|------------|---------------------------------------------------------------------------------------------------------------------------------------------------------------------------------------------------|
| AVR1620      | 16RU       | 16RU Stackable AV Rack 520mm Deep x 525mm Wide x 850mm High, Open Frame With #10-32 Tapped Holes On 2.5mm Thick<br>Vertical Rails. Includes 25 Sets #10-32 Screws, Stacking Kit & Levelling Feet  |
| AVR2220      | 22RU       | 22RU Stackable AV Rack 520mm Deep x 525mm Wide x 1115mm High, Open Frame With #10-32 Tapped Holes On 2.5mm<br>Thick Vertical Rails. Includes 25 Sets #10-32 Screws, Stacking Kit & Levelling Feet |
| AVRCW2-4PK   |            | 90mm Castor Kits, 4pcs/ Set                                                                                                                                                                       |
| AVRVBP-1U    | 1U         | 1RU Metal Blanking Panel With Vented Holes, Supplied with #10-32 Screws                                                                                                                           |
| AVRVBP-2U    | 2U         | 2RU Metal Blanking Panel With Vented Holes, Supplied with #10-32 Screws                                                                                                                           |
| AVRVBP-3U    | 3U         | 2RU Metal Blanking Panel With Vented Holes, Supplied with #10-32 Screws                                                                                                                           |
| AVRLTBAR10   |            | 19inch L-Shaped Tie Bars 10pcs/pack                                                                                                                                                               |
| AVRLTBAR205  |            | 2inch Offset Tie L Bar 5pcs/pack                                                                                                                                                                  |
| AVRLTBAR405  |            | 4inch Offset Tie L Bar 5pcs/pack                                                                                                                                                                  |
| AVRSDRAWER1U | 1RU        | 1RU Sliding Drawer With #10-32 Screws                                                                                                                                                             |
| AVRSHELF2P1U | 1RU        | 1RU Dual Mounting Ear Cantilever Shelf With Vented Holes & #10-32 Screws                                                                                                                          |
| AVRSHELF2P2U | 2RU        | 2RU Dual Mounting Ear Cantilever Shelf With Vented Holes and #10-32 Screws                                                                                                                        |
| AVRSCRW1032  |            | #10-32 Screw Kits 25 Set/Bags                                                                                                                                                                     |